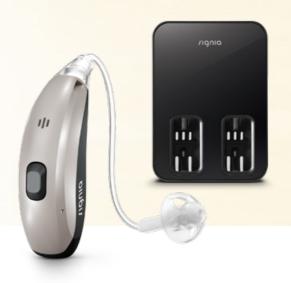

True to its name, Motion Charge&Go can be fully recharged while you sleep so that it lasts longer and is always ready to go when you are. And its strong housing makes it extremely durable and ready for anything life throws at you. Simply Charge&Go!

#### Durable high performance with connectivity

Thanks to its rechargeable, high capacity lithium-ion power cell, Signia's Motion Charge&Go offers a long-lasting, superior hearing experience even when you are streaming audio.

#### Wireless lithium-ion charging

Together with Signia's Motion Charge&Go comes the inductive charger: The hearing aids start charging automatically when you place them in the charger and turn on automatically when you take them out.