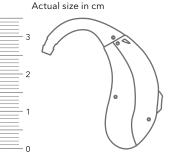

#### High level of wearing comfort

Equipped with a strong housing, the Motion Charge&Go behind-the-ear, or BTE model, sits snuggly and discreetly behind your ear. Its ergonomic shape makes it extra comfortable to wear.

#### For a broad range of hearing loss

Motion Charge&Go tackles a wide range of hearing loss from mild to severe and gives you back the natural sound of life.

The information in this document contains general descriptions of the technical options available, which do not always have to be present in individual cases and are subject to change without prior notice